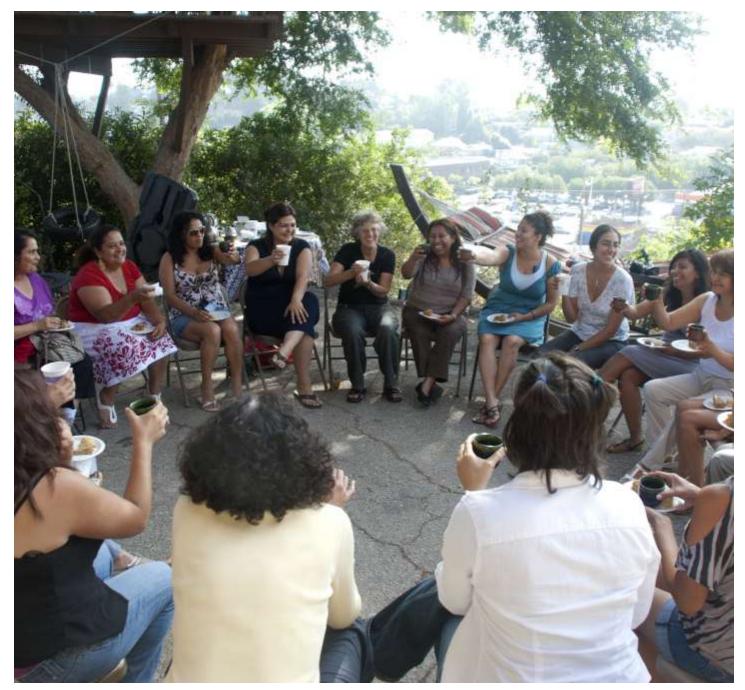

## September 18, 2012 7-8:30pm PRACTICING NONVIOLENCE IN

\$20 per person. No one will be turned away for lack of funds.

At last! Many of you have been asking for support for a long time, and we're finally doing it!

Register online at echoparenting.org (click the register now button and select the

There are now teachers, therapists, coaches, parent educators, doctors, social workers and other professionals who are practicing this modality of nonviolence in raising children! We're so glad to be able to offer this monthly session to this crucial group.